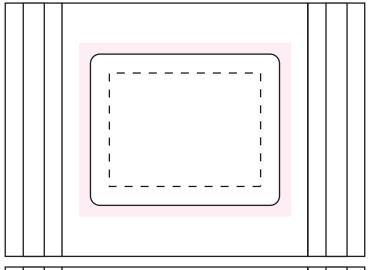

## ART APPROVAL

All colours used in this document are indicative only and they may vary across a variety of printing techniques and confectionery

Sticker 50x40mm

100%

Sticke Size: 50mmW x 40mmH

Bleed: 3mm (56mmW x 46mmH)

– – Safe Print Area: 40mmW x 30mmH

Image Impression Only NOT to Scale

Sticker 50x30mm

100%

Sticker Size: 50mmW x 30mmH

Bleed: 3mm (56mmW x 36mmH)

– – Safe Print Area: 40mmW x 20mmH

When artwork is printed, there can be movement of up to 3mm Bag size may vary from what is shown, Please call if bag dimensions are critical