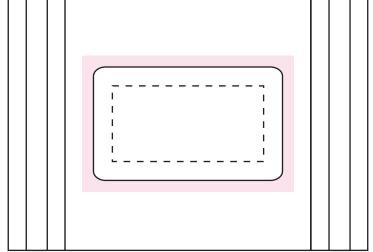

– – Safe Print Area: 40mmW x 30mmH

Image Impression Only NOT to Scale

Sticker 50x30mm

100%

Sticker Size: 50mmW x 30mmH

Bleed: 3mm (56mmW x 36mmH)

– – Safe Print Area: 40mmW x 20mmH

When artwork is printed, there can be movement of up to 3mm Bag size may vary from what is shown, Please call if bag dimensions are critical